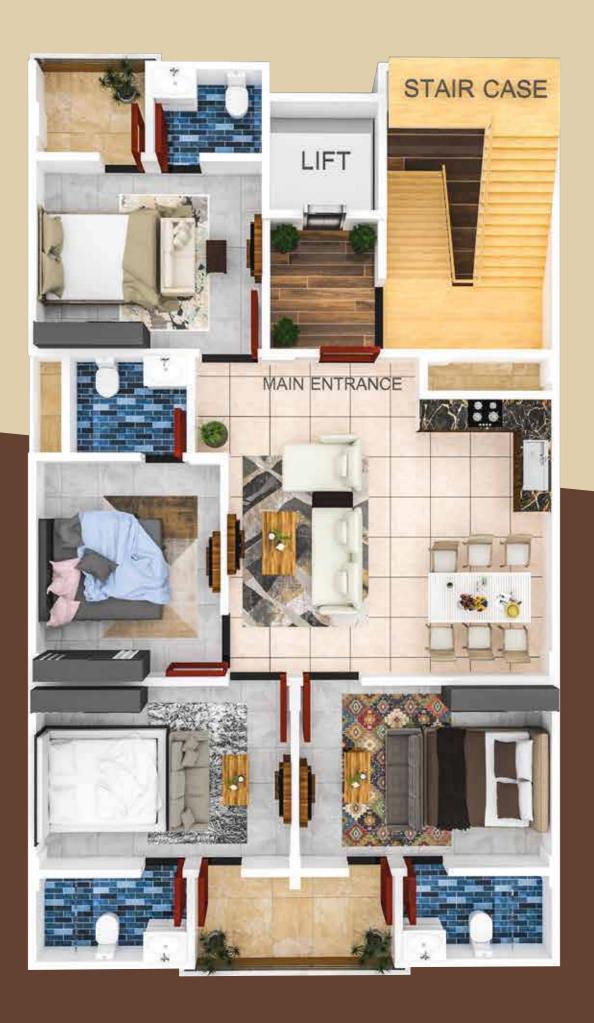

unity-focused environment designed for modern families.
- Exclusive 5 provides the perfect blend of sophistication, comfort, and practicality.



#### **Vision**

To redefine urban living by offering high-quality, small-scale developments that combine modern amenities with affordability, creating sustainable and vibrant communities where luxury is accessible to all.

#### **Mission**

Our mission is to develop thoughtfully designed, high-standard residential projects that cater to the growing demand for smaller yet premium living spaces. By focusing on innovation, quality, and customer satisfaction, we aim to provide residents with a comfortable, luxurious lifestyle at an affordable price, without compromising on amenities or service excellence.



















### Floor Plan for 4BHK



## Payment Schedule

Apartment Size (1530 sqft)

| DESCRIPTION       | AMOUNT        |
|-------------------|---------------|
| 30% BOOKING       | 5,940,000/-   |
| 60% IN 18 MONTHS  | 660000/- x 18 |
| 10% ON POSSESSION | 1,980,000/-   |



тотац 19,800,000/-25,000,000/-

# Project Location

COMMERCIAL PLOT NO: 15, BLOCK 4, GULISTAN-E-JOHAR, SCHEME 36, KARACHI